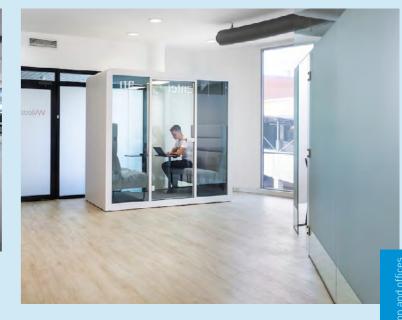

### **MOBILE BOOTH**

Multifunctional – micro office, telephone booth, or leisure booth

### Mobile booth | Work & relax

A telephone booth, a leisure booth, or a micro office. It is equipped with air ventilation, light, socket 220 V

+ USB port, and furniture. The booth is on wheels, so you can **easily relocate it on the floor**.

### Contact:

Tomáš Langr Head of Export Division +420 721 011 865 tomas.langr@liko-s.cz

LIKO-S, a.s., U Splavu 1419, 684 01 Slavkov u Brna, Czech republic, +420 5 44 22 11 11 | info@liko-s.cz www.liko-partitions.com | www.liko-s.com