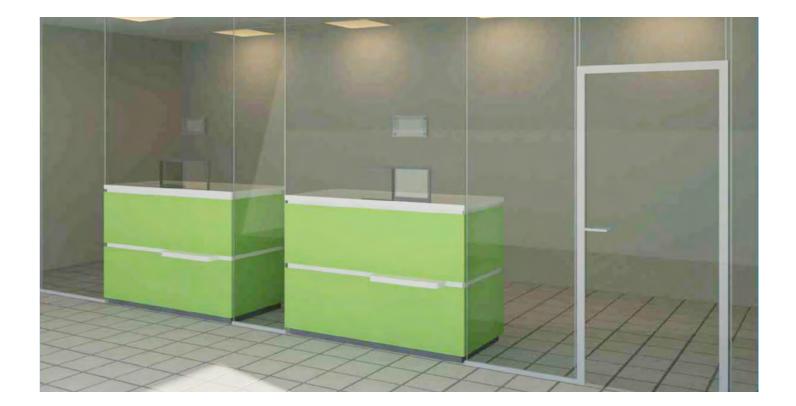

# Serving windows and vestibules for the dispensing of medication

Choose from the broad selection of solutions. Thanks to the **window**, it is possible to dispense standard medications.

We can also incorporate **a sliding window** or **mini door** for the dispensing of larger packages. Without the necessity of significant construction, the assembly is quick, dust-free, and won't restrict your operation.

We design and Install all solution for you precisely according to your needs and requirements.