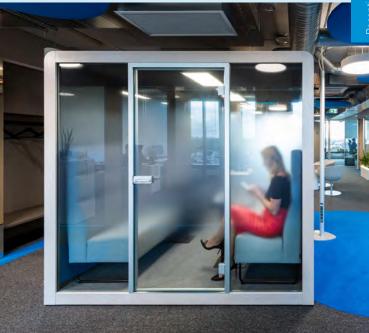

## **MOBILE SOLUTIONS**

### Mobile booth | Work & relax

### A telephone booth, a leisure booth, or a micro office.

It is equipped with air ventilation, light, socket 220 V + USB port, and furniture. The booth is on wheels, so you can **easily relocate it on the floor**.

Tomáš Langr Head of Export Division +420 721 011 865 tomas.langr@liko-s.cz