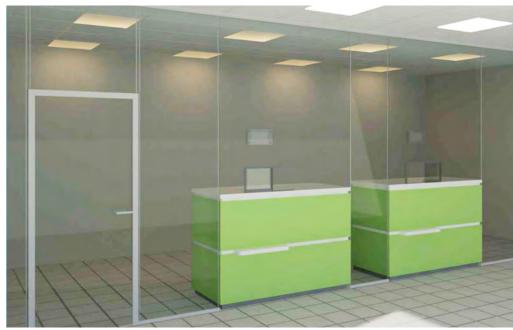

# Serving windows and vestibules for the dispensing of medication

Choose from the broad selection of solutions. Thanks to the **window**, it is possible to dispense standard medications.

We can also incorporate **a sliding window** or **mini door** for the dispensing of larger packages. Without the necessity of significant construction, the assembly is quick, dust-free, and won't restrict your operation.

We design and Install all solution for you precisely according to your needs and requirements.