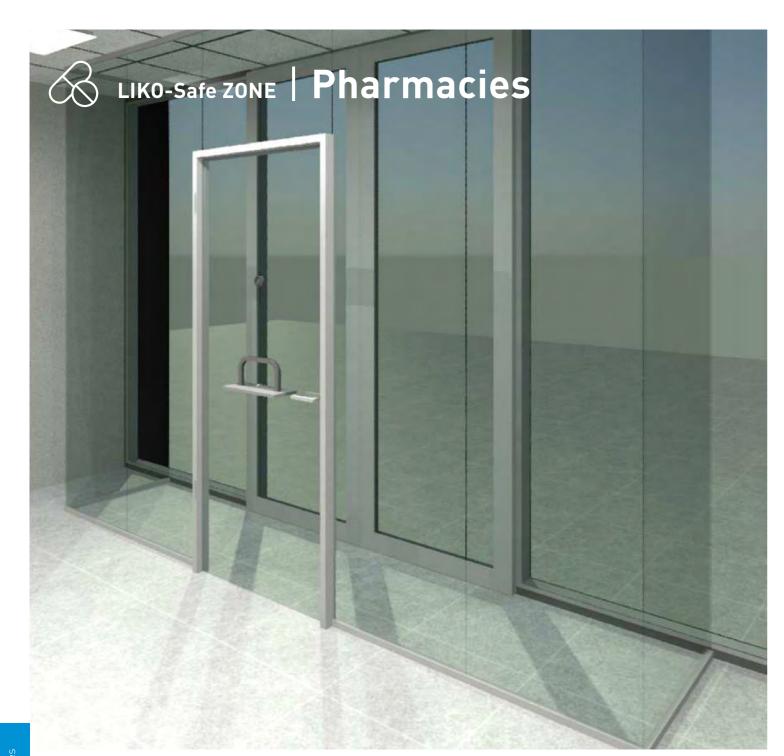

### LIKO-Safe ZONE | Pharmacies

### **SPECIAL FOR PHARMACIES**

Dispensing windows and doorway for the dispensing in of medication

# Serving windows and vestibules for the dispensing of medication

Choose from the broad selection of solutions. Thanks to the **window**, it is possible to dispense standard medications.

We can also incorporate **a sliding window** or **mini door** for the dispensing of larger packages. Without the necessity of significant construction, the assembly is quick, dust-free, and won't restrict your operation.