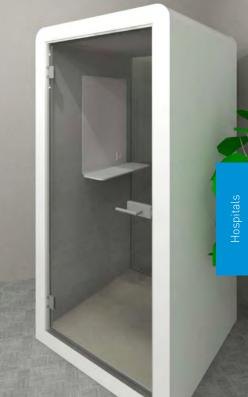

### **MOBILE BOOTH**

Multifunctional – micro office, telephone booth, or leisure booth

### Mobile booth | Work & relax

A telephone booth, a leisure booth, or a micro office. It is equipped with air ventilation, light, socket 220 V

+ USB port, and furniture. The booth is on wheels, so you can **easily relocate it on the floor**.

### Micra I | Glass protection

Divide the **waiting room** with interior partitions, create **vestibule areas**, use **mobile booths** not only for the resting of your employees, or build a **"fast" room**.

### Mobile booth | Work & relax

### A telephone booth, a leisure booth, or a micro office.

It is equipped with air ventilation, light, socket 220 V + USB port, and furniture. The booth is on wheels, so you can **easily relocate it on the floor**.