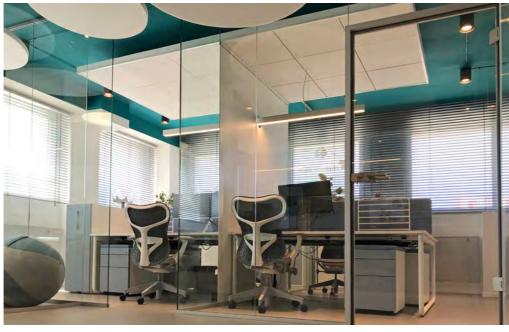

### Micra I | Glass protection

Business receptions are a place of increased movement of people and belong to the most endangered places within the office environment. Protect your employees on the front line for years by the proven **single-glazed partition Micra I**. Glass does not optically disturb the open space and, thanks to its **hygienic properties**, ensure the protection of your employees.

Divide your open-space office with the Micra I partition that achieve a newly established office with acoustic comfort, privacy, and security. Your employees will appreciate it!

### **MICRA I**

Glass partition for visual contact

Easy surface maintenance and disinfection

### **COST SAVINGS**

No structural adjustments needed

Fast and dust-free assembly without work restrictions