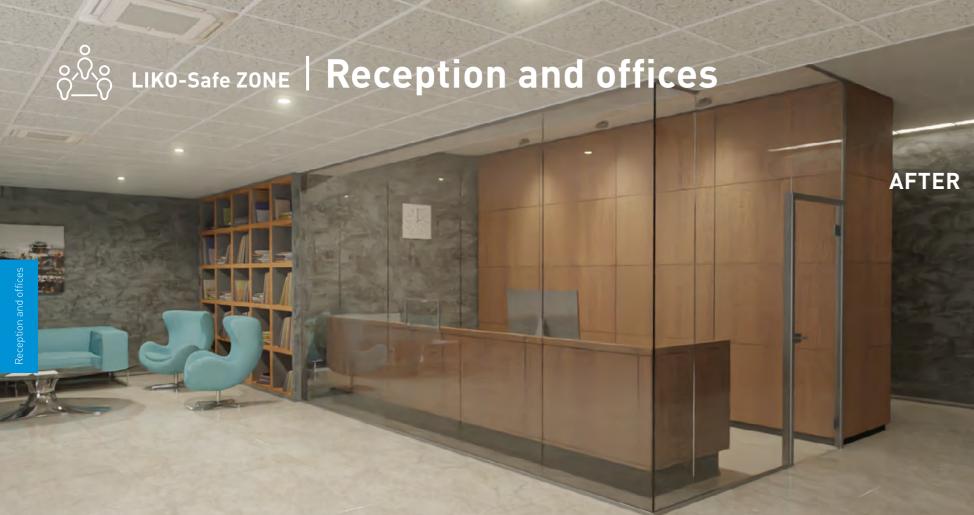

### Micra I | Glass protection

Business receptions are a place of increased movement of people and belong to the most endangered places within the office environment. Protect your employees on the front line for years by the proven **single-glazed partition Micra I**. Glass does not optically disturb the open space and, thanks to its **hygienic properties**, ensure the protection of your employees.

Divide your open-space office with the Micra I partition that achieve a newly established office with acoustic comfort, privacy, and security. Your employees will appreciate it!

### **MICRA I**

Glass partition for visual contact

Easy surface maintenance and disinfection

### **COST SAVINGS**

No structural adjustments needed

Fast and dust-free assembly without work restrictions