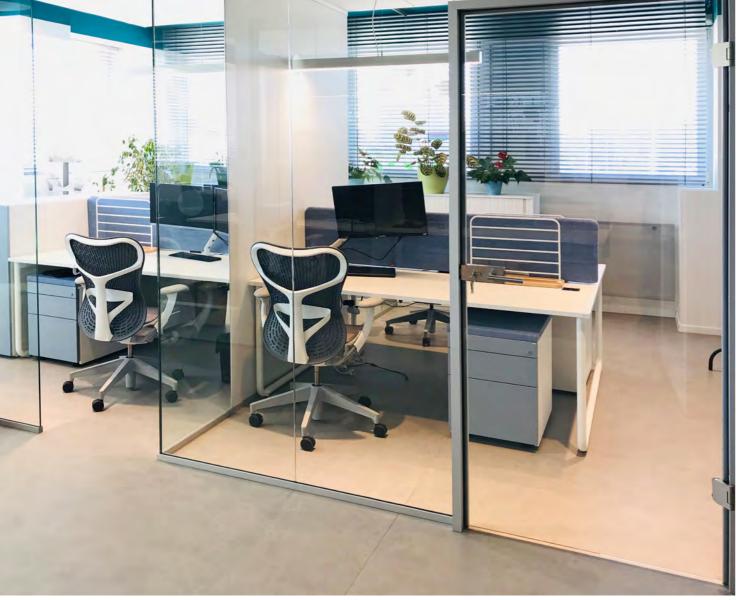

### Micra I | Glass protection

Business receptions are a place of increased movement of people and belong to the most endangered places within the office environment. Protect your employees on the front line for years by the proven **single-glazed partition Micra I**. Glass does not optically disturb the open space and, thanks to its **hygienic properties**, ensure the protection of your employees.

Divide your open-space office with the Micra I partition that achieve a newly established office with acoustic comfort, privacy, and security. Your employees will appreciate it!

### **MICRA I**

Glass partition for visual contact

Easy surface maintenance and disinfection

### **COST SAVINGS**

No structural adjustments needed

Fast and dust-free assembly without work restrictions