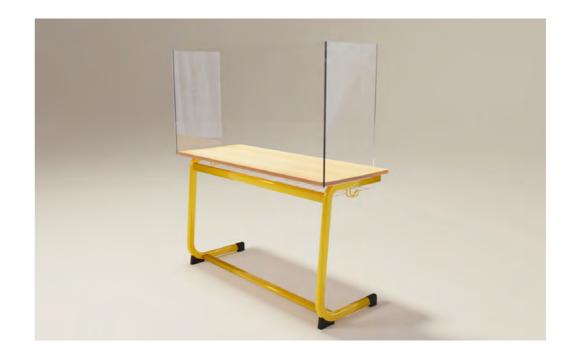

### The self-standing shield for desks or tables

**Quick and easy bespoke solution.** Thanks to protective shields, you can safely eat, study, work or practice, and other activities. You can use shields in **schools, factories, shops, receptions, restaurants**, or in other dining places.