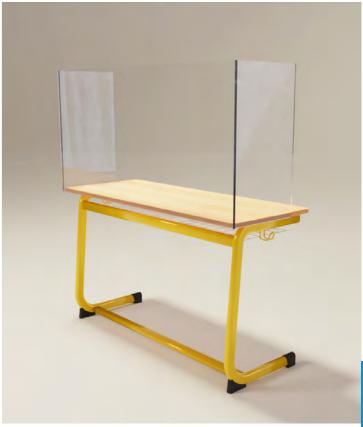

### The self-standing shield for desks or tables

**Quick and easy bespoke solution.** Thanks to protective shields, you can safely eat, study, work or practice, and other activities. You can use shields in **schools, factories, shops, receptions, restaurants**, or in other dining places.

### Shield for checking temperature

Economical, safe, and **mobile solution** for any space where the checking of temperature is necessary.