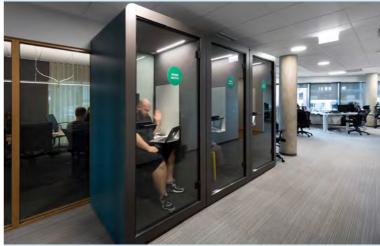

### **MOBILE BOOTH**

Multifunctional – micro office, telephone booth, or leisure booth

### Mobile booth | Work & relax

A telephone booth, a leisure booth, or a micro office. It is equipped with air ventilation, light, socket 220 V

+ USB port, and furniture. The booth is on wheels, so you can **easily relocate it on the floor**.

### Mobile booth | Work & relax

### A telephone booth, a leisure booth, or a micro office.

It is equipped with air ventilation, light, socket 220 V + USB port, and furniture. The booth is on wheels, so you can **easily relocate it on the floor**.