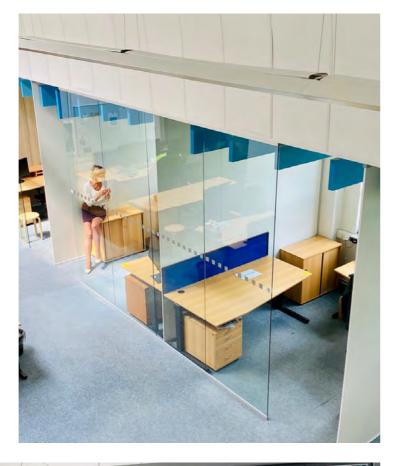

### Micra I | Glass protection

Business receptions are a place of increased movement of people and belong to the most endangered places within the office environment. Protect your employees on the front line for years by the proven **single-glazed partition Micra I**. Glass does not optically disturb the open space and, thanks to its **hygienic properties**, ensure the protection of your employees.

Divide your open-space office with the Micra I partition that achieve a newly established office with acoustic comfort, privacy, and security. Your employees will appreciate it!

### **MICRA I**

Glass partition for visual contact

Easy surface maintenance and disinfection