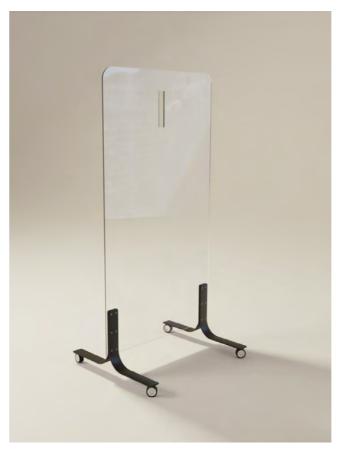

### The self-standing shield for desks or tables

**Quick and easy bespoke solution.** Thanks to protective shields, you can safely eat, study, work or practice, and other activities. You can use shields in **schools, factories, shops, receptions, restaurants**, or in other dining places.

### Shield for checking temperature

Economical, safe, and **mobile solution** for any space where the checking of temperature is necessary.