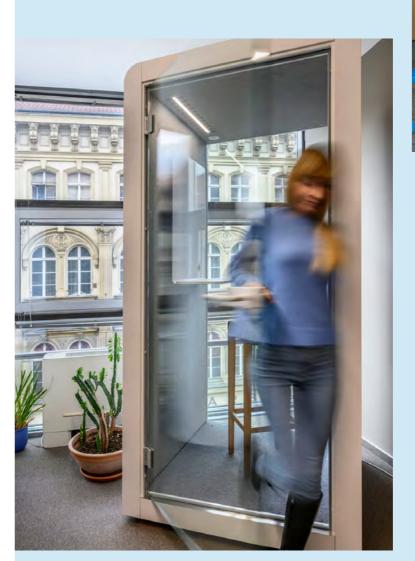

### **MOBILE BOOTH**

Multifunctional – micro office, telephone booth, or leisure booth

### Mobile booth | Work & relax

A telephone booth, a leisure booth, or a micro office. It is equipped with air ventilation, light, socket 220 V

+ USB port, and furniture. The booth is on wheels, so you can **easily relocate it on the floor**.

### Contact:

Tomáš Langr Head of Export Division +420 721 011 865 tomas.langr@liko-s.cz

LIKO-S, a.s., U Splavu 1419, 684 01 Slavkov u Brna, Czech republic, +420 5 44 22 11 11 | info@liko-s.cz www.liko-partitions.com | www.liko-s.com