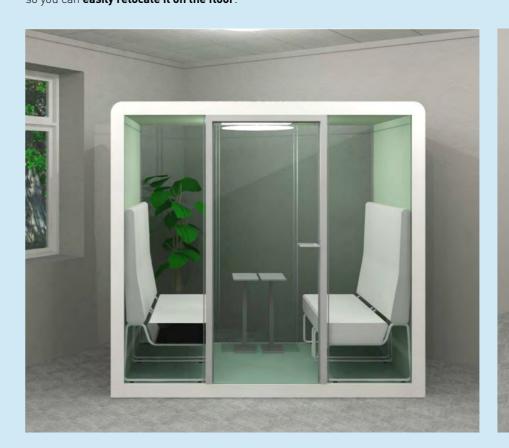

### Mobile booth | Work & relax

A telephone booth, a leisure booth, or a micro office. It is equipped with air ventilation, light, socket 220 V

+ USB port, and furniture. The booth is on wheels, so you can **easily relocate it on the floor**.

### Mobile booth | Work & relax

### A telephone booth, a leisure booth, or a micro office.

It is equipped with air ventilation, light, socket 220 V + USB port, and furniture. The booth is on wheels, so you can **easily relocate it on the floor**.