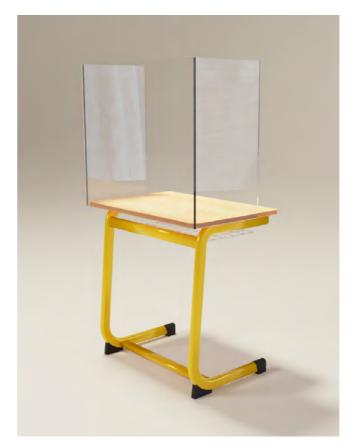

### The self-standing shield for desks or tables

**Quick and easy bespoke solution.** Thanks to protective shields, you can safely eat, study, work or practice, and other activities. You can use shields in **schools, factories, shops, receptions, restaurants**, or in other dining places.

### Shield for checking temperature

Economical, safe, and **mobile solution** for any space where the checking of temperature is necessary.