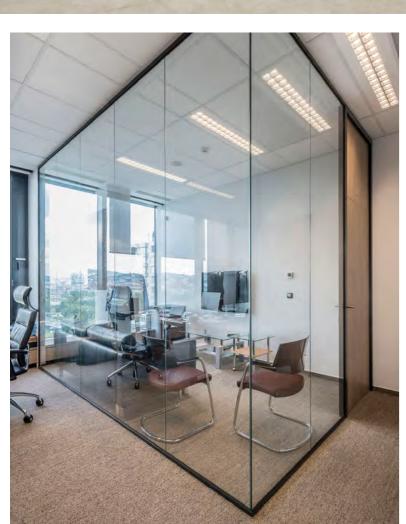

### Micra I | Glass protection

Business receptions are a place of increased movement of people and belong to the most endangered places within the office environment. Protect your employees on the front line for years by the proven **single-glazed partition Micra I**. Glass does not optically disturb the open space and, thanks to its **hygienic properties**, ensure the protection of your employees.

### **MICRA I**

Glass partition for visual contact

Easy surface maintenance and disinfection

### Micra I | Glass protection

Improve the protection of your employees in shops by longterm experienced single-glazed partitions Micra I. Glass doesn't optically disturb the open space, and thanks to its **hygienical characteristics**, it ensures the protection of your employees. Choose from our **wide offer of possible solutions**. Without any built structure changes, fast and dustproof installation without limitation of daily work.