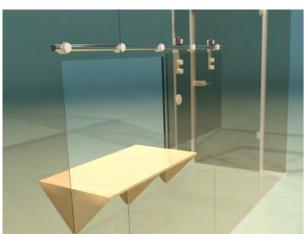

### The self-standing shield for desks or tables

**Quick and easy bespoke solution.** Thanks to protective shields, you can safely eat, study, work or practice, and other activities. You can use shields in **schools, factories, shops, receptions, restaurants**, or in other dining places.